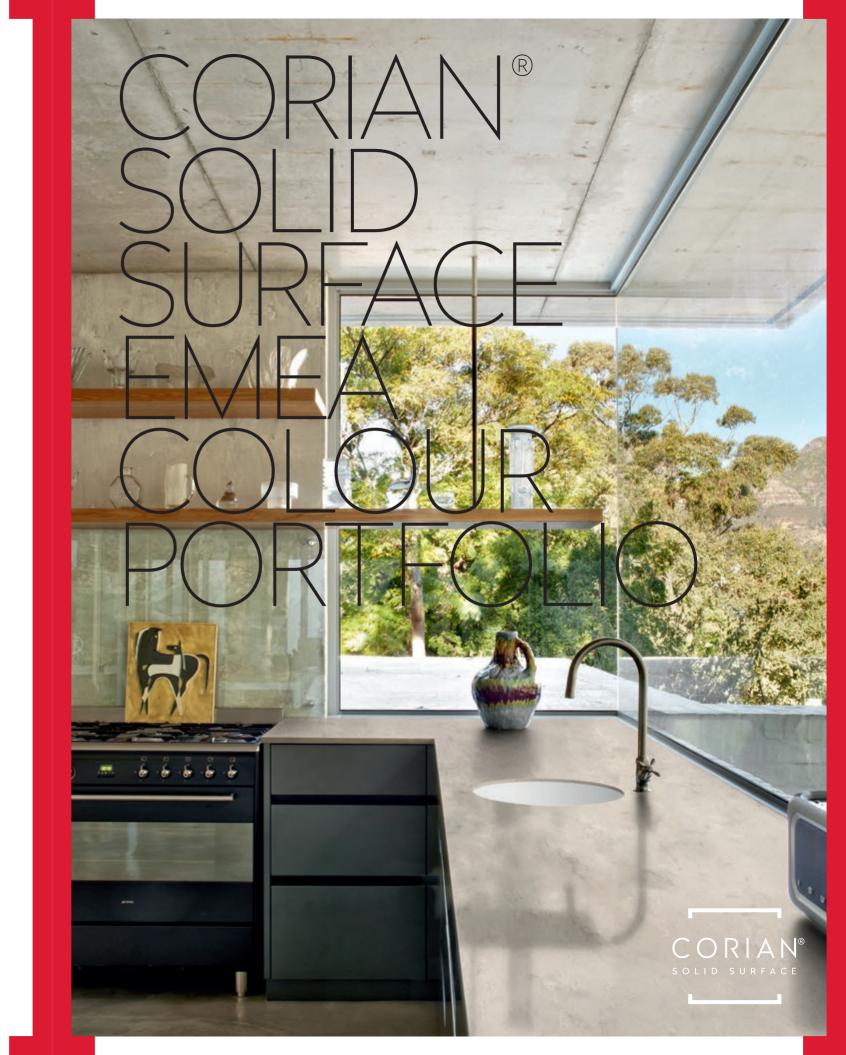

## CORIAN® SOLID SURFACE: THE COLOUR PORTFOLIO

## FOR EUROPE, MIDDLE EAST AND AFRICA (EMEA)

| DESIGNER WHITE | SPARKLING WHITE    | SALT                | SUMMIT WHITE      | GLACIER WHITE |   |
|----------------|--------------------|---------------------|-------------------|---------------|---|
|                |                    |                     |                   |               |   |
| BISQUE         | VANILLA            | CLAM SHELL          | SAVANNAH          | AURORA        |   |
| ; .            |                    |                     |                   |               |   |
| LINEN          | BEECH NUWOOD       | NEUTRAL CONCRETE    | NEUTRAL AGGREGATE | SEPIA LINEAR  |   |
|                |                    |                     |                   |               |   |
| HAZELNUT       | WEATHERED CONCRETE | WEATHERED AGGREGATE | ATHENA GRAY       | COCOA PRIMA   |   |
|                |                    |                     |                   |               |   |
| SILVER LINEAR  | SILVER GRAY        | COOL GRAY           | ASH CONCRETE      | ASH AGGREGATE |   |
|                |                    |                     |                   |               |   |
| JADE ONYX      | MINERAL            | EVENING PRIMA       | MIDNIGHT          | COSMOS PRIMA  |   |
|                |                    |                     |                   |               |   |
|                |                    |                     |                   |               | _ |

|                   |               |               |                 |                  |                 |                   | 4               |
|-------------------|---------------|---------------|-----------------|------------------|-----------------|-------------------|-----------------|
| VENARO WHITE      | ANTARCTICA    | EVEREST       | WHITE ONYX      | CAMEO WHITE      | GLACIER ICE     | LIGHT ASH         | ABALONE         |
| 1 mg              |               |               |                 |                  |                 |                   |                 |
| DUNE PRIMA        | NIMBUS PRIMA  | BONE          | ELEGANT GRAY    | RAFFIA           | WITCH HAZEL     | TUMBLEWEED        | KEYSTONE        |
|                   |               |               |                 |                  |                 |                   |                 |
| DOMINO TERRAZZO   | GRAY ONYX     | ARROWROOT     | SILVER BIRCH    | STRATUS          | WARM GRAY       | WILLOW            | DOVE            |
| ALL S             |               |               | 19              |                  |                 |                   |                 |
| SMOKE DRIFT PRIMA | SAGEBRUSH     | SANDALWOOD    | WINDSWEPT PRIMA | SANDSTONE        | SONORA          | MAHOGANY NUWOOD   | COCOA BROWN     |
|                   |               |               |                 |                  |                 |                   |                 |
| MATTERHORN        | SILT          | ROSEMARY      | JUNIPER         | GRAYLITE         | CARBON CONCRETE | CARBON AGGREGATE  | DEEP NOCTURNE   |
|                   |               |               |                 | 81 (8)<br>81 (8) |                 |                   |                 |
| DEEP SABLE        | DEEP ESPRESSO | DEEP TITANIUM | DEEP CAVIAR     | DEEP STORM       | DEEP NIGHT SKY  | DEEP BLACK QUARTZ | DEEP ANTHRACITE |

Printed representation of colours may vary from actual samples. Please view actual sample before purchasing. You can now choose any colour of Corian® from the Global Corian® Solid Surface Colour Portfolio. To learn more, visit www.corian.com or ask your Corian® Design sales contact.