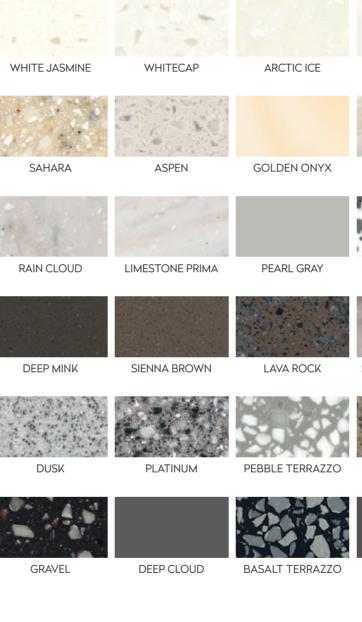

## CORIAN® SOLID SURFACE: THE COLOUR PORTFOLIO

## FOR EUROPE, MIDDLE EAST AND AFRICA (EMEA)

| DESIGNER WHITE | SPARKLING WHITE    | SALT                | SUMMIT WHITE      | GLACIER WHITE |   |
|----------------|--------------------|---------------------|-------------------|---------------|---|
|                |                    |                     |                   |               |   |
| BISQUE         | VANILLA            | CLAM SHELL          | SAVANNAH          | AURORA        |   |
| ; .            |                    |                     |                   |               |   |
| LINEN          | BEECH NUWOOD       | NEUTRAL CONCRETE    | NEUTRAL AGGREGATE | SEPIA LINEAR  |   |
|                |                    |                     |                   |               |   |
| HAZELNUT       | WEATHERED CONCRETE | WEATHERED AGGREGATE | ATHENA GRAY       | COCOA PRIMA   |   |
|                |                    |                     |                   |               |   |
| SILVER LINEAR  | SILVER GRAY        | COOL GRAY           | ASH CONCRETE      | ASH AGGREGATE |   |
|                |                    |                     |                   |               |   |
| JADE ONYX      | MINERAL            | EVENING PRIMA       | MIDNIGHT          | COSMOS PRIMA  |   |
|                |                    |                     |                   |               |   |
|                |                    |                     |                   |               | _ |

|                   |               |               |                 |                  |                 |                   | 4               |
|-------------------|---------------|---------------|-----------------|------------------|-----------------|-------------------|-----------------|
| VENARO WHITE      | ANTARCTICA    | EVEREST       | WHITE ONYX      | CAMEO WHITE      | GLACIER ICE     | LIGHT ASH         | ABALONE         |
| 1 mg              |               |               |                 |                  |                 |                   |                 |
| DUNE PRIMA        | NIMBUS PRIMA  | BONE          | ELEGANT GRAY    | RAFFIA           | WITCH HAZEL     | TUMBLEWEED        | KEYSTONE        |
|                   |               |               |                 |                  |                 |                   |                 |
| DOMINO TERRAZZO   | GRAY ONYX     | ARROWROOT     | SILVER BIRCH    | STRATUS          | WARM GRAY       | WILLOW            | DOVE            |
| ALL S             |               |               | 19              |                  |                 |                   |                 |
| SMOKE DRIFT PRIMA | SAGEBRUSH     | SANDALWOOD    | WINDSWEPT PRIMA | SANDSTONE        | SONORA          | MAHOGANY NUWOOD   | COCOA BROWN     |
|                   |               |               |                 |                  |                 |                   |                 |
| MATTERHORN        | SILT          | ROSEMARY      | JUNIPER         | GRAYLITE         | CARBON CONCRETE | CARBON AGGREGATE  | DEEP NOCTURNE   |
|                   |               |               |                 | 81 (8)<br>81 (8) |                 |                   |                 |
| DEEP SABLE        | DEEP ESPRESSO | DEEP TITANIUM | DEEP CAVIAR     | DEEP STORM       | DEEP NIGHT SKY  | DEEP BLACK QUARTZ | DEEP ANTHRACITE |

Printed representation of colours may vary from actual samples. Please view actual sample before purchasing. You can now choose any colour of Corian® from the Global Corian® Solid Surface Colour Portfolio. To learn more, visit www.corian.com or ask your Corian® Design sales contact.